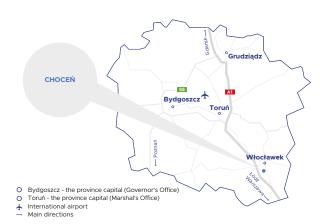

#### Distance to:

- Main roads: national road 91 10 km, A1 highway
  10 km
- Railway station: Czerniewice 7 km
- **Province capital cities:** Bydgoszcz 116 km, Toruń - 73 km
- Airport: Bydgoszcz 110 km, Łódź 100 km, Warsaw - 180 km