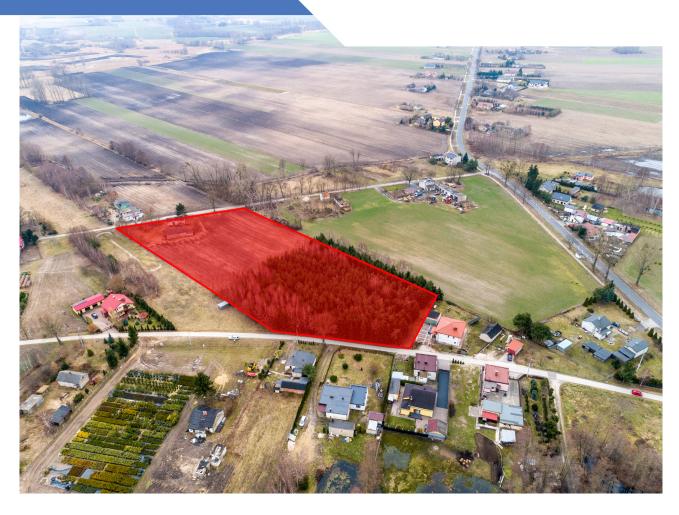

## INVESTMENT OFFER

**LOCATION:** the Commune of Choceń

**DISTRICT:** Włocławek

**ABOUT THE INVESTMENT AREA:** 

Area: 31 ha

#### **APPROVED USE:**

Industrial production, storage and warehouses, service buildings

### The Commune of Choceń Location: ul. Północna, Choceń

**Plot number(s):** 732, 731 Geodetic area 0005 - Choceń

| ABOUT THE INVESTMENT AREA |                                                                  |
|---------------------------|------------------------------------------------------------------|
| Area                      | 31 ha                                                            |
| Approved use              | Industrial production, storage and warehouses, service buildings |
| Owner                     | National Support Centre for Agriculture (KOWR)                   |
| Location                  | ul. Północna, Choceń                                             |
| Land development plan     | Yes                                                              |
| Special economic zone     | No                                                               |